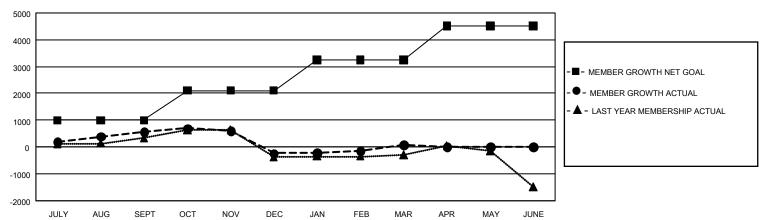

## REPORT DOES NOT INCLUDE CLUBS IN UNDISTRICTED AREAS.

| Clubs                 |               |           |               | Members RESULTS FOR 2022-2023 |                        |                         |                                                    |
|-----------------------|---------------|-----------|---------------|-------------------------------|------------------------|-------------------------|----------------------------------------------------|
| RESULTS FOR 2022-2023 |               |           |               |                               |                        |                         |                                                    |
| QUARTER               | NEW CLUB GOAL | NEW CLUBS | DROPPED CLUBS | QUARTER MEME                  | BER GROWTH NET<br>GOAL | MEMBER GROWTH<br>ACTUAL | DROPPED<br>MEMBERS ACTUAL<br>(including transfers) |
| JULY/AUG/SEPT         | 12            | 17        | 13            | JULY/AUG/SEPT                 | 996                    | 1,894                   | 990                                                |
| OCT/NOV/DEC           | 24            | 3         | 15            | OCT/NOV/DEC                   | 1105                   | 1,218                   | 1,881                                              |
| JAN/FEB/MAR           | 51            | 13        | 2             | JAN/FEB/MAR                   | 1149                   | 1,442                   | 1,007                                              |
| APR/MAY/JUNE          | 51            | 0         | 0             | APR/MAY/JUNE                  | 1270                   | 0                       | 0                                                  |

## GOALS AND ACTUAL MEMBERS CUMULATIVE

| DROPPED CLUBS: 30 |       | 1,059 CLUBS OF 1,876 ADDED 1 OR<br>MORE NEW MEMBERS | GENDER DISTRIBUTION                   |                 |  |
|-------------------|-------|-----------------------------------------------------|---------------------------------------|-----------------|--|
|                   |       |                                                     | MALE                                  | 24,560 (57.93%) |  |
|                   |       |                                                     | FEMALE                                | 17,822 (42.04%) |  |
| DROPPED MEMBERS   |       |                                                     | NON BINARY                            | 7 (0.02%)       |  |
| DECEASED          | 399   |                                                     | PREFER NOT TO ANSWER                  | 9 (0.02%)       |  |
| CLUB CANCELLED    | 140   |                                                     |                                       |                 |  |
| OTHER             | 3,341 | CLICK HERE FOR CUMULATIVE MEMBERSHIP DATA           | TOTAL FAMILY UNIT MEMBE               | RS 7,324        |  |
| TOTAL             | 3,880 | member to the british                               | FAMILY MEMBERS PAYING HALF 3,947 DUES |                 |  |