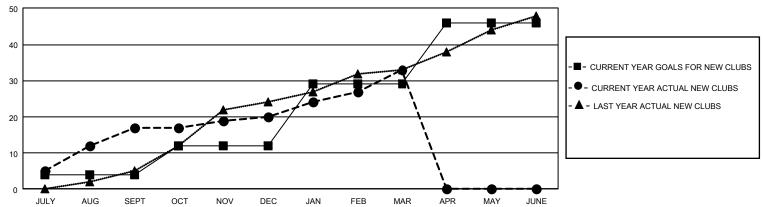

## REPORT DOES NOT INCLUDE CLUBS IN UNDISTRICTED AREAS.

| Clubs                 |               |           |               | Members RESULTS FOR 2022-2023 |                        |                         |                                                    |
|-----------------------|---------------|-----------|---------------|-------------------------------|------------------------|-------------------------|----------------------------------------------------|
| RESULTS FOR 2022-2023 |               |           |               |                               |                        |                         |                                                    |
| QUARTER               | NEW CLUB GOAL | NEW CLUBS | DROPPED CLUBS | QUARTER MEME                  | BER GROWTH NET<br>GOAL | MEMBER GROWTH<br>ACTUAL | DROPPED<br>MEMBERS ACTUAL<br>(including transfers) |
| JULY/AUG/SEPT         | 12            | 17        | 13            | JULY/AUG/SEPT                 | 996                    | 1,894                   | 990                                                |
| OCT/NOV/DEC           | 24            | 3         | 15            | OCT/NOV/DEC                   | 1105                   | 1,218                   | 1,881                                              |
| JAN/FEB/MAR           | 51            | 13        | 2             | JAN/FEB/MAR                   | 1149                   | 1,442                   | 1,007                                              |
| APR/MAY/JUNE          | 51            | 0         | 0             | APR/MAY/JUNE                  | 1270                   | 0                       | 0                                                  |

#### GOALS AND ACTUAL NEW CLUBS CUMULATIVE